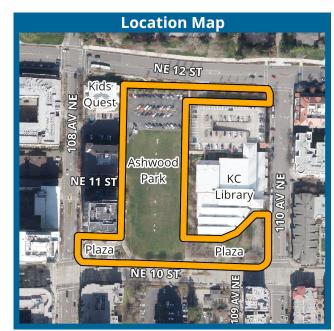

#### **KCLS - Bellevue Library**

1111 110th Ave NE | Bellevue | WA 98004 Wednesday, April 3 | 6-7:30 p.m.

For additional information, please go to the Ashwood Park website and follow the engagement opportunities.