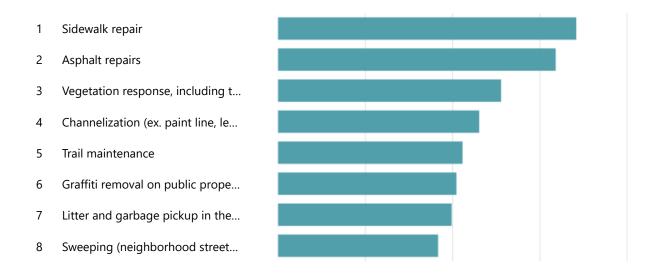

1. Please rank the following transportation operational maintenance areas in order of importance to you:

2. How could we improve your top priority area?

Latest Responses "Continue with the nice work you are doing behind Factoria, t... 3. The Transportation Department has several capital programs that build and implement new infrastructure in different areas. Please rank the following areas in order of importance to you: