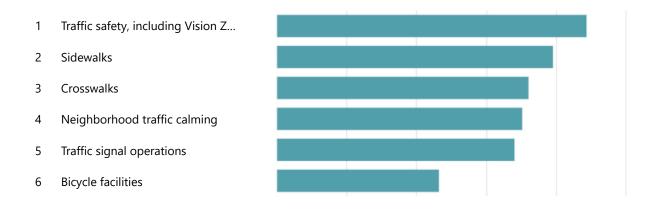

5. How frequently do you use each of the following transportation modes to get around Bellevue?