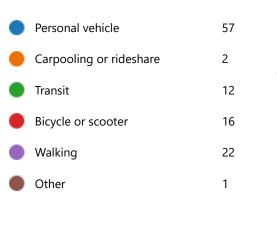

## 6. What's your preferred way to get around?

7. How could we improve your preferred mode of transportation?

9. How did you learn about the Transportation Benefit District and this survey?

| 05        | Latest Responses         |  |
|-----------|--------------------------|--|
| 95        | "Transportation Choices" |  |
| Responses | "Next Door"              |  |