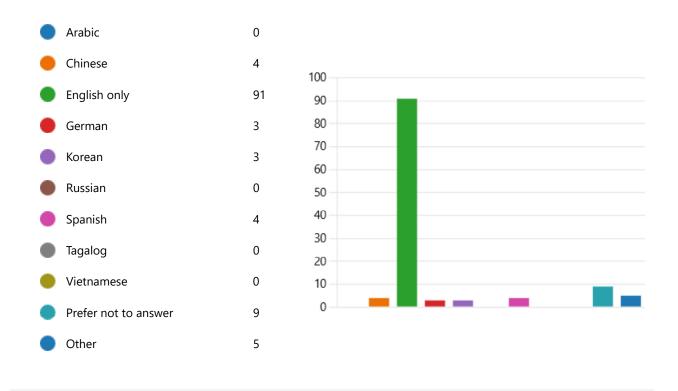

get around?





7. How could we improve your preferred mode of transportation?



9. How did you learn about the Transportation Benefit District and this survey?

| 05        | Latest Responses         |  |
|-----------|--------------------------|--|
| 95        | "Transportation Choices" |  |
| Responses | "Next Door"              |  |

10. How would you like to learn about transportation projects and updates in the future? (ex. Social media, email lists, City of Bellevue webpage)



Latest Responses

#### 11. What is your age?



## 12. What is your race or ethnicity?





#### 13. What is your gender identity?



14. Do you have a disability?





15. Do you rent or own your current residence?





16. What type of home do you live in?





## 17. What languages do you speak at home?