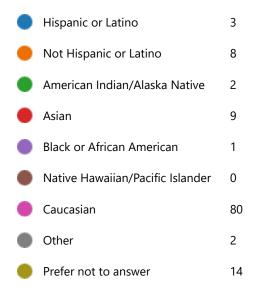

bl   |
| Responses | "In general, bicycling improves as safety improves and traffic |

5. How frequently do you use each of the following transportation modes to get around Bellevue?



## 6. What's your preferred way to get around?





7. How could we improve your preferred mode of transportation?



9. How did you learn about the Transportation Benefit District and this survey?

| 05        | Latest Responses         |  |
|-----------|--------------------------|--|
| 95        | "Transportation Choices" |  |
| Responses | "Next Door"              |  |

10. How would you like to learn about transportation projects and updates in the future? (ex. Social media, email lists, City of Bellevue webpage)



Latest Responses

#### 11. What is your age?



## 12. What is your race or ethnicity?





#### 13. What is your gender identity?



14. Do you have a disability?





15. Do you rent or own your current residence?





16. What type of home do you live in?





## 17. What languages do you speak at home?