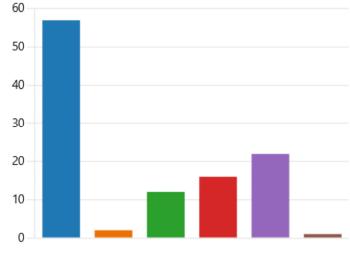

## 6. What's your preferred way to get around?

7. How could we improve your preferred mode of transportation?

9. How did you learn about the Transportation Benefit District and this survey?

| 05        | Latest Responses         |  |
|-----------|--------------------------|--|
| 95        | "Transportation Choices" |  |
| Responses | "Next Door"              |  |